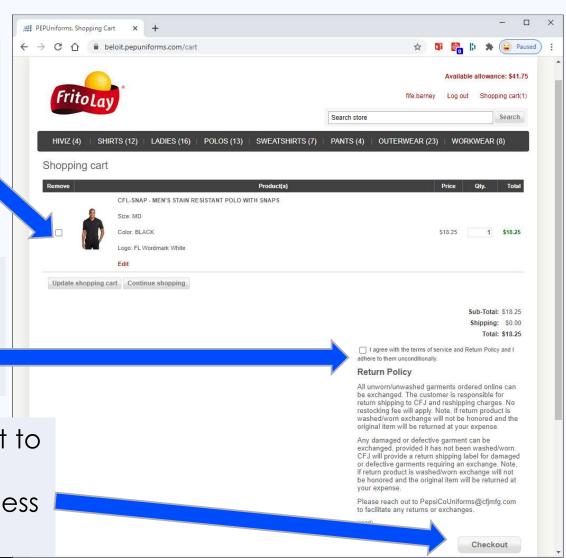

## SHOPPING CART

Review the items in your Shopping Cart

Review the Return Policy and Agree to the terms

Click Checkout to begin the checkout process