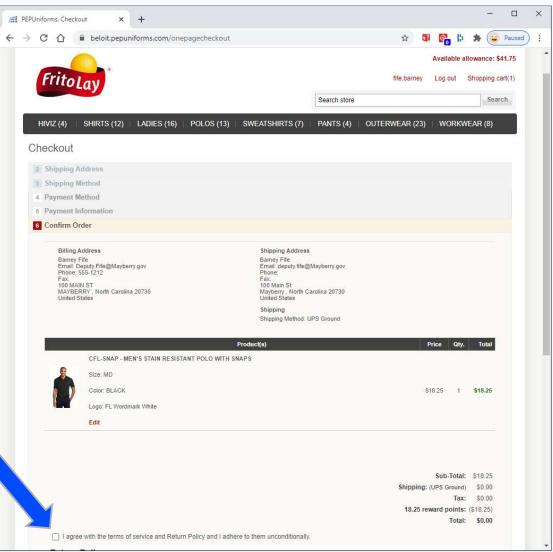

## CONFIRM ORDER

Click Box to
Agree to
terms and
Click
CONFIRM to
place your
order